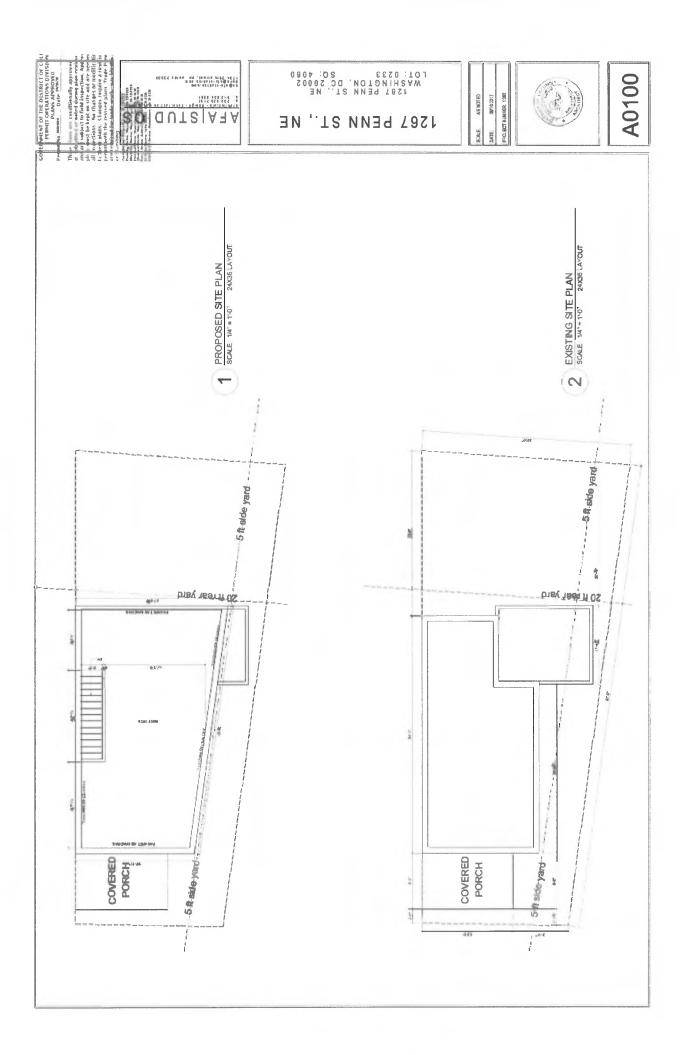

#### 5 Foot Side Yard Violations

The current plans violate the required 5 feet of side yard as required by DC Code.

The original home included a wooden, first floor dining room, that was added onto the house as a nonconforming structure, violating the 5-foot setback requirement. Under 11-C DCMR § 201.1, nonconforming structures may not be enlarged upon, expanded or extended. The plans for construction expand the existing nonconforming first floor dining room addition, by including cellar space (that would be ground-level at the back of the structure and abut the 1265 lot) and a terrace, thus extending and increasing the nonconforming aspects of the existing structure, violating 11-C DCMR § 202.2(b).

Further, once torn down, constructions cannot again violate the 5 foot side requirement. This project is not a mere renovation. Aside from the front façade, the entire home has been demolished, including basement, foundation, footers, etc. As such, new construction must comply with existing code requirements, meaning violating the 5 foot side yard is not permitted.